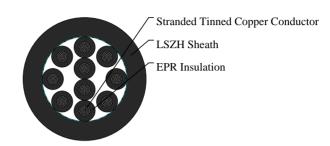

#### CABLE CONSTRUCTION

Conductors: Tinned stranded copper, class 5 according to IEC 60228 & BS6360

Insulation: LSZH or EPR Type GP4 to BS7655

Outer Sheath: LSZH

#### **DIMENSION AND PARAMETERS**

| No. of Cores  × Cross- sectional Area | No./Nominal<br>Diameter<br>of Strands | Nominal<br>Insulation<br>Thickness | Nominal<br>Sheath<br>Thickness | Overall<br>Diameter<br>(min.) | Overall<br>Diameter<br>(max.) | Approx.<br>Weight | max.<br>conductor<br>resistance |
|---------------------------------------|---------------------------------------|------------------------------------|--------------------------------|-------------------------------|-------------------------------|-------------------|---------------------------------|
| No.×mm²                               | no./mm                                | mm                                 | mm                             | mm                            | mm                            | kg/km             | Ω/km                            |
| 10x2.5                                | 50/0.25                               | 1.05                               | 3.8                            | 22.5                          | 28.6                          | 940               | 8.21                            |